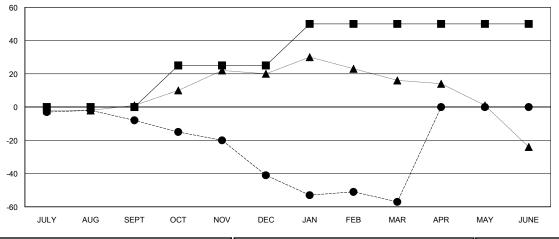

## District 5M 1

Results as of: 03/31/2019

(including transfers) 0 29 36 JULY/AUG/SEPT 25 22 54 OCT/NOV/DEC 25 27 40 JAN/FEB/MAR 0 0 0 APR/MAY/JUNE

## GOALS AND ACTUAL NEW CLUBS CUMULATIVE

| - ■ - MEMBER GROWTH NET GOAL      |  |
|-----------------------------------|--|
| - ● - MEMBER GROWTH ACTUAL        |  |
| - ▲ - LAST YEAR MEMBERSHIP ACTUAL |  |
|                                   |  |
|                                   |  |